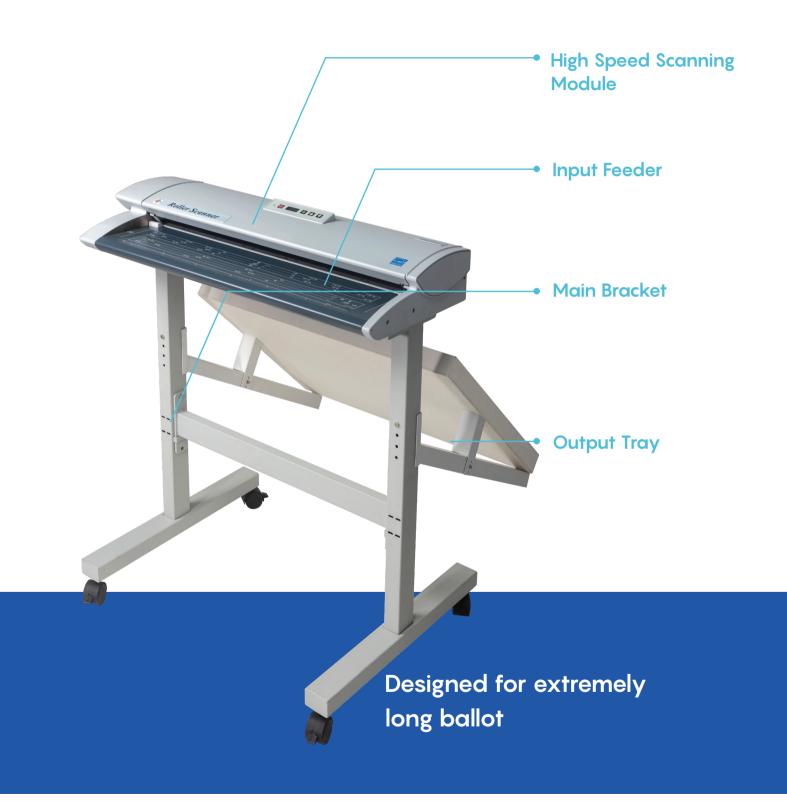

#### **Product Features**

### **High Compatibility**

The product, with a high level of compatibility, is able to scan ballot papers in all kinds of width within 148~600mm. In addition, an auxiliary function of position limit is offered to protect ballot papers and ensure the sound operation of the device.