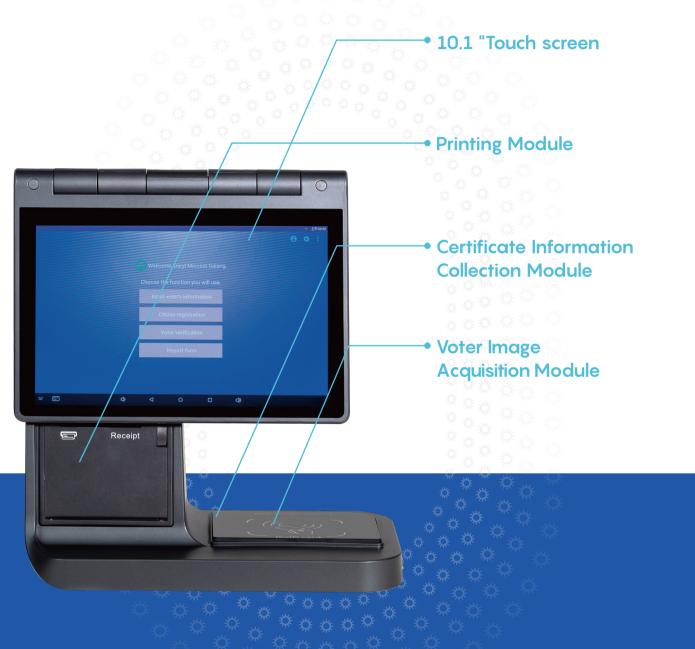

# Voter Registration & Verification Machine-VIA100

Staff Screen

### **Product Specs**

| Parameter Name                   | Parameter Content                                                                                                                                                                           |
|----------------------------------|---------------------------------------------------------------------------------------------------------------------------------------------------------------------------------------------|
| CPU                              | Quad-Core Processors Clock Speed:1.8GHz                                                                                                                                                     |
| RAM                              | DDR3 2G                                                                                                                                                                                     |
| ROM                              | NAND FLASH 8GB/16GB/32GB                                                                                                                                                                    |
| Screen                           | 4.3 inches                                                                                                                                                                                  |
| Operating system                 | Andriod 5.1                                                                                                                                                                                 |
| Network                          | WLAN; LAN(TCP/IP); 3G, 4G                                                                                                                                                                   |
| Card Identification              | 15693,14443A, 14443B                                                                                                                                                                        |
| Staff Screen                     | Screen size: 10.1"; viewing angle: 170°/160° (H/V)                                                                                                                                          |
| Voter Screen                     | Screen size: 7"; viewing angle: 170°/160° (H/V)                                                                                                                                             |
| Printing Module                  | Thermal dot matrix printing, print speed is 150MM/S, paper width is 58MM, automatic paper feed, paper out sensor, paper less sensor, black mark detection, automatic cutting, USB interface |
| Dimension                        | 200mm (W) *290mm (L) *330 (H)                                                                                                                                                               |
| Weight                           | 2.8KG                                                                                                                                                                                       |
| Working V oltage                 | 12V, 5A                                                                                                                                                                                     |
| Working Temperature and Humidity | 5℃~45℃, 20%~90% (40℃)                                                                                                                                                                       |
| Storage Temperature and Humidity | -40°C ~60°C, 20~93% (40°C)                                                                                                                                                                  |
|                                  |                                                                                                                                                                                             |