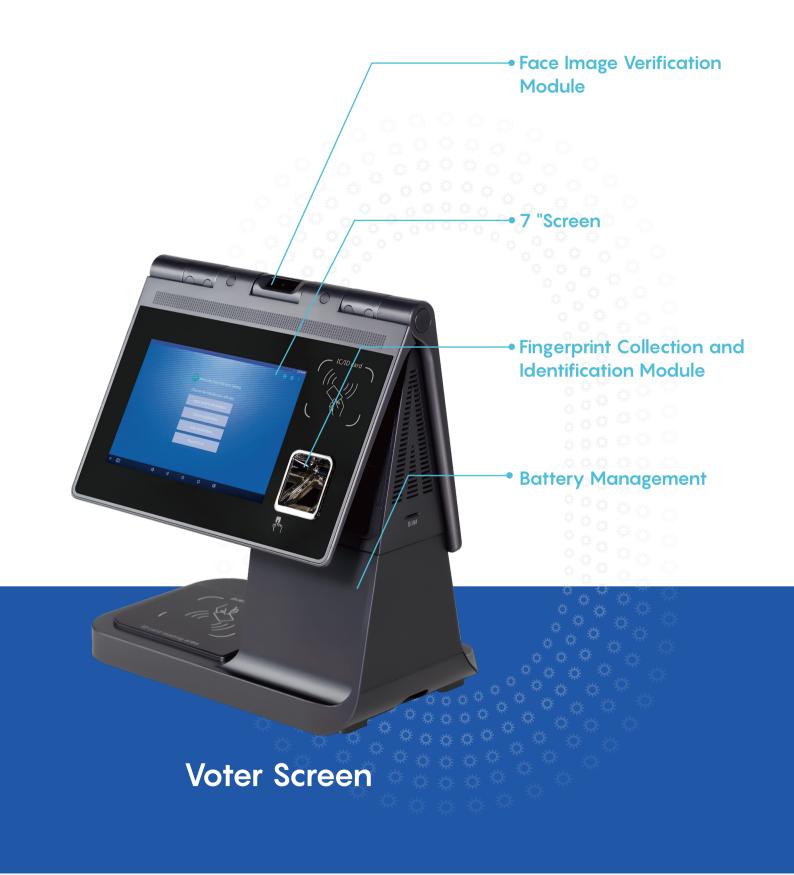

# Voter Registration & Verification Machine-VIA100

Staff Screen

### **Product Specs**

| Parameter Name                   | Parameter Content                                                                                                                                                                           |
|----------------------------------|---------------------------------------------------------------------------------------------------------------------------------------------------------------------------------------------|
| CPU                              | Quad-Core Processors Clock Speed:1.8GHz                                                                                                                                                     |
| RAM                              | DDR3 2G                                                                                                                                                                                     |
| ROM                              | NAND FLASH 8GB/16GB/32GB                                                                                                                                                                    |
| Screen                           | 4.3 inches                                                                                                                                                                                  |
| Operating system                 | Andriod 5.1                                                                                                                                                                                 |
| Network                          | WLAN; LAN(TCP/IP); 3G, 4G                                                                                                                                                                   |
| Card Identification              | 15693,14443A, 14443B                                                                                                                                                                        |
| Staff Screen                     | Screen size: 10.1"; viewing angle: 170°/160° (H/V)                                                                                                                                          |
| Voter Screen                     | Screen size: 7"; viewing angle: 170°/160° (H/V)                                                                                                                                             |
| Printing Module                  | Thermal dot matrix printing, print speed is 150MM/S, paper width is 58MM, automatic paper feed, paper out sensor, paper less sensor, black mark detection, automatic cutting, USB interface |
| Dimension                        | 200mm (W) *290mm (L) *330 (H)                                                                                                                                                               |
| Weight                           | 2.8KG                                                                                                                                                                                       |
| Working V oltage                 | 12V, 5A                                                                                                                                                                                     |
| Working Temperature and Humidity | 5℃~45℃, 20%~90% (40℃)                                                                                                                                                                       |
| Storage Temperature and Humidity | -40°C ~60°C, 20~93% (40°C)                                                                                                                                                                  |
|                                  |                                                                                                                                                                                             |